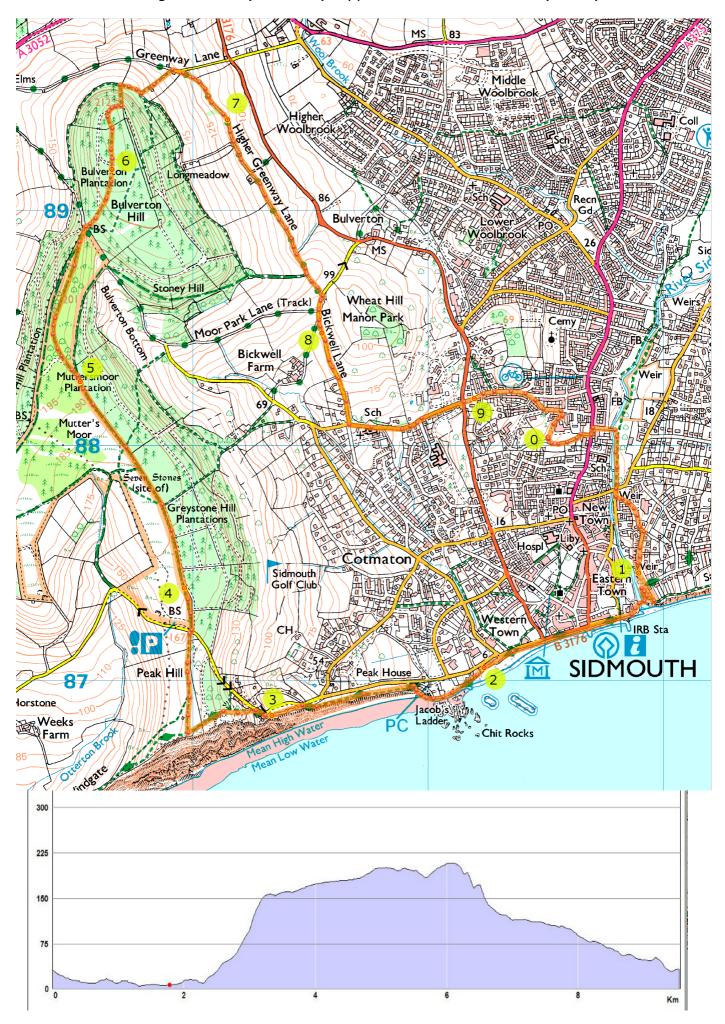

### Saturday Walk from Sidmouth (6 mile)

Length: 9.6km (6.0 miles). Approximate ascent: 270m (890 ft)