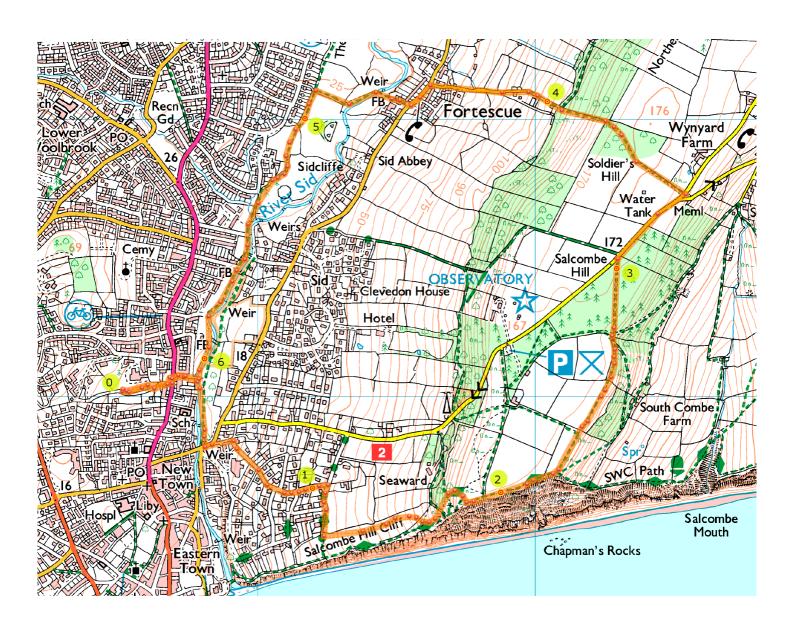

## **Saturday Walk from Sidmouth (4 mile)**

Length: 6.4km (4.0 miles). Approximate ascent: 240m (780 ft)