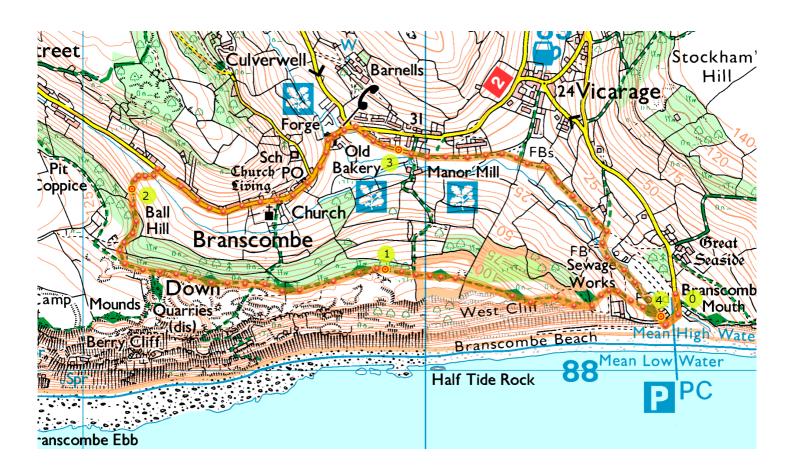

## **Sunday Walk from Branscombe**

Length: 4.1km (2.6 miles). Approximate ascent: 160m (520 ft)