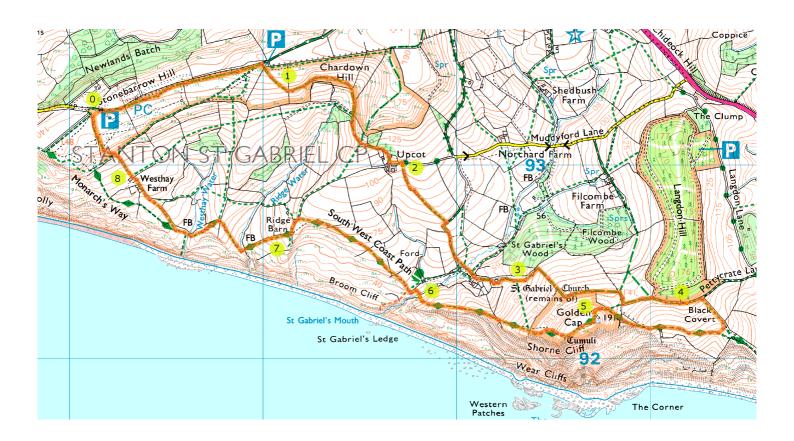

# **Sunday Walk from Golden Cap**

Length: 8.4km (5.3 miles). Approximate ascent: 390m (1280 ft)