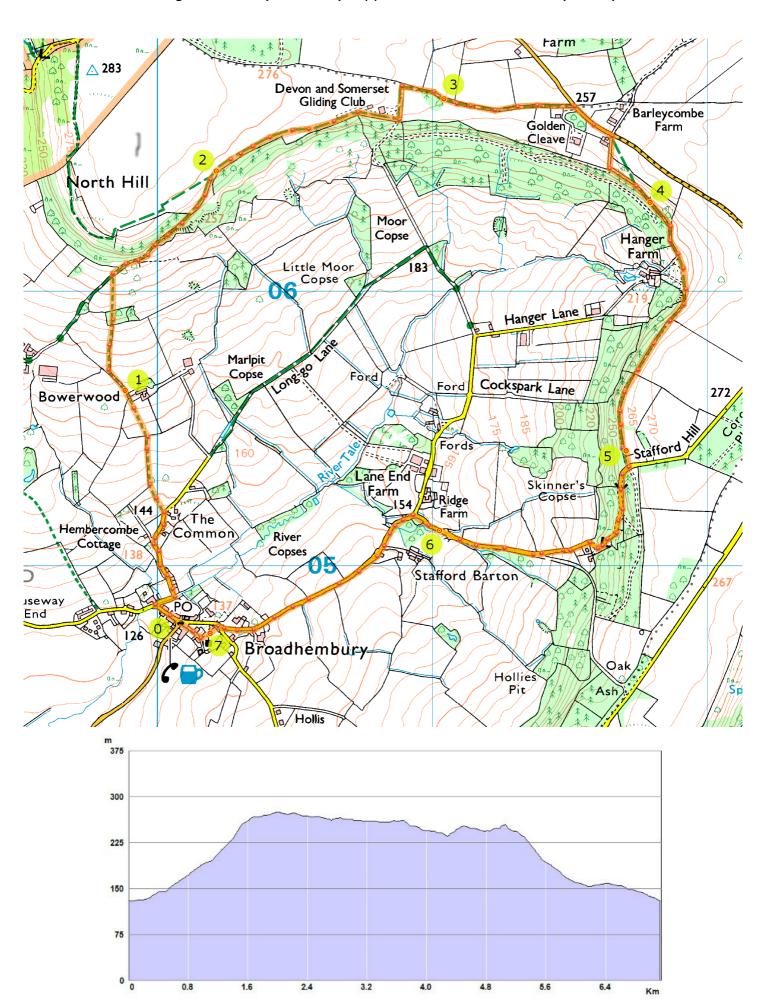

## Friday walk from Broadhembury

Length: 7.1km (4.5 miles). Approximate ascent: 190m (620 ft)