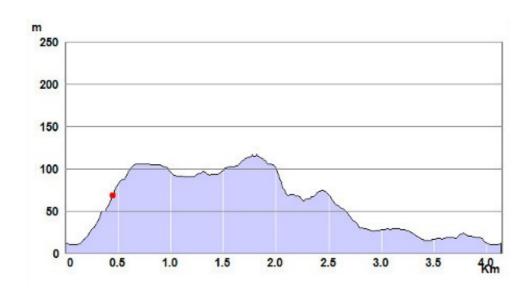

## **Sunday Walk from Branscombe**

Length: 4.1km (2.6 miles). Approximate ascent: 160m (520 ft)