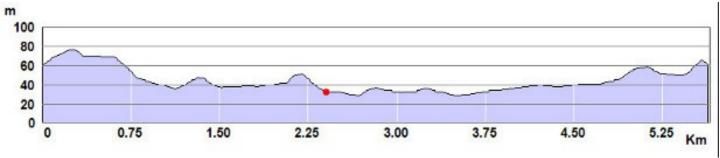

## **Monday Walk from Killerton House**

Length: 5.6km (3.5 miles). Approximate ascent: 100m (330 ft)