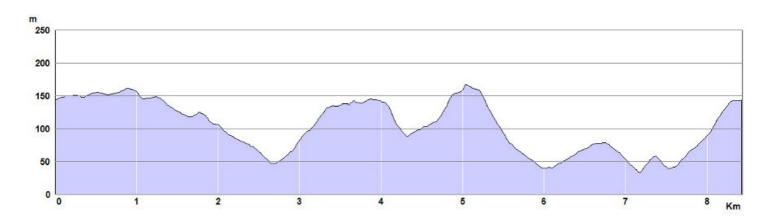

# **Sunday Walk from Golden Cap**

Length: 8.4km (5.3 miles). Approximate ascent: 390m (1280 ft)