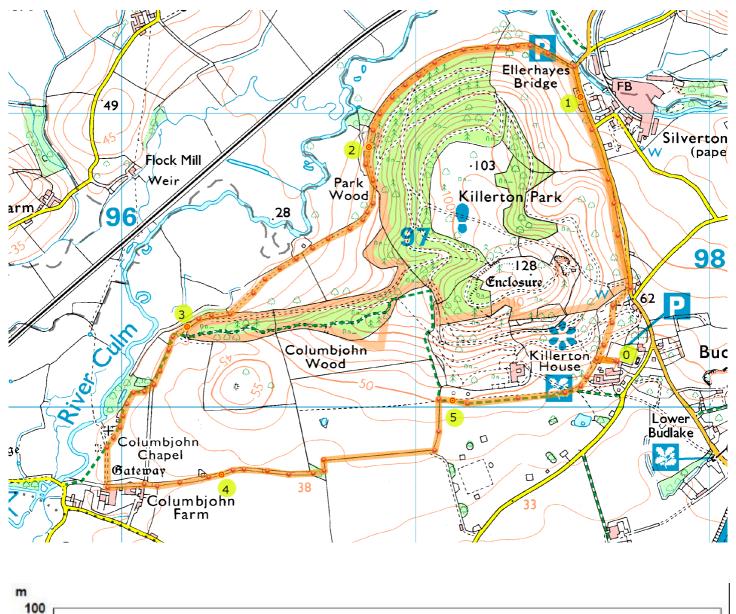

## **Monday Walk from Killerton House**

Length: 5.6km (3.5 miles). Approximate ascent: 100m (330 ft)